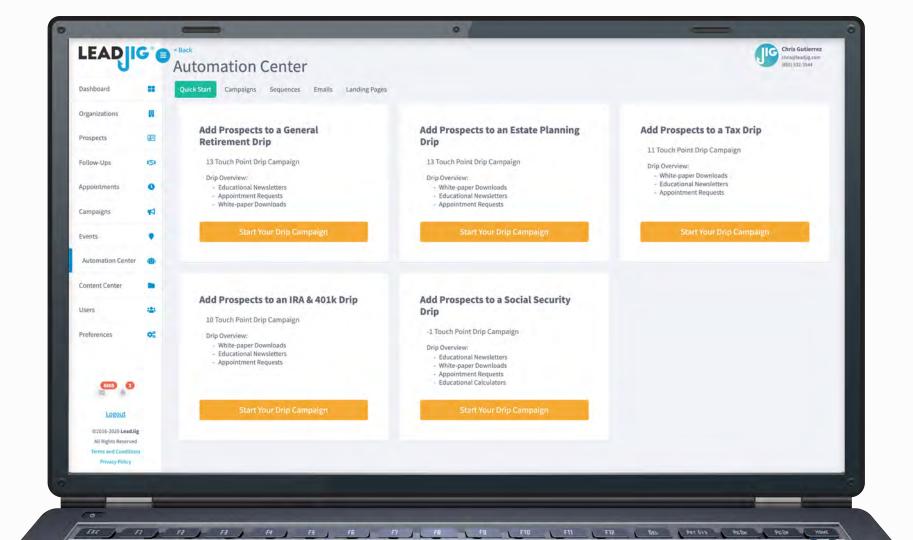

### Enroll in Drip

Each lead goes through 12 weeks of subject specific automated emails. Educating the prospect and offering value.

### Convert

After each prospect is educated, each drip offers appointment requests and check-up opportunities.

## 12 Week Drip

acquire

LEADIG

Leveraging LeadJig Automation, each prospect is enrolled into automated, subject specific email drip sequences.

Each sequence lasts 12-weeks and each email includes a different objective.

#### **Touch Points Include:**

8 Educational 2 White Paper Downloads 3 Appointment Requests 1 Subject-based Calculator

LEADIG acquire

SOCIAL SECURITY

ROADMAP

Monthly Social Security Barefits

LEADIG acquire

Download the Complimentary White-paper: \*10 Essential Estate Planning Tips\*